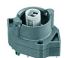

## **Pushbutton head RRJT**

Category: Series: Panel cut-out: Degree of protection: Travel: Illumination: With labelling option: Front bezel Operating temperature: Mechanical life: Storage temperature: Shape: Pushbuttons RONTRON-R-JUWEL Ø 22.3 mm IP65 / IP66 / IP69K 3 mm yes yes silver-coloured -25°C ... 70°C 1 million switching cycles -40°C ... 80°C round