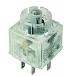

## **Pushbutton head RRJT**

Category: Series: Panel cut-out: Degree of protection: Travel: Illumination: With labelling option: Front bezel Operating temperature: Mechanical life: Storage temperature: Shape: Pushbuttons RONTRON-R-JUWEL Ø 22.3 mm IP65 / IP66 / IP69K 3 mm yes yes silver-coloured -25°C ... 70°C 1 million switching cycles -40°C ... 80°C round