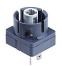

## **Pushbutton head RRJT**

Category: Series: Panel cut-out: Degree of protection: Travel: Illumination: With labelling option: Front bezel Operating temperature: Mechanical life: Storage temperature: Shape: Pushbuttons RONTRON-R-JUWEL Ø 22.3 mm IP65 / IP66 / IP69K 3 mm yes yes silver-coloured -25°C ... 70°C 1 million switching cycles -40°C ... 80°C round