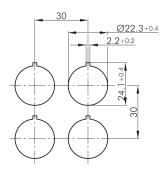

## **Pushbutton head RRJT**

Category: Series: Panel cut-out: Degree of protection: Travel: Illumination: With labelling option: Front bezel Operating temperature: Mechanical life: Storage temperature: Shape: Pushbuttons RONTRON-R-JUWEL Ø 22.3 mm IP65 / IP66 / IP69K 3 mm yes yes silver-coloured -25°C ... 70°C 1 million switching cycles -40°C ... 80°C round