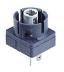

Insulated plastic enclosure, 1 mounting hole IRL1M

Insulated plastic enclosure, 1 mounting hole IRL1M\_GELB

Insulated plastic enclosure, 2 mounting holes IRL2M

Insulated plastic enclosure, 3 mounting holes IRL3M