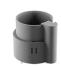

## **Pushbutton head RRJT**

Category: Series: Panel cut-out: Degree of protection: Travel: Illumination: With labelling option: Front bezel Operating temperature: Mechanical life: Storage temperature: Shape: Pushbuttons RONTRON-R-JUWEL Ø 22.3 mm IP65 / IP66 / IP69K 3 mm yes yes silver-coloured -25°C ... 70°C 1 million switching cycles -40°C ... 80°C round