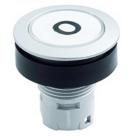

## **Pushbutton head RRJT**

Category: Series: Panel cut-out: Degree of protection: Travel: Illumination: With labelling option: Front bezel Operating temperature: Mechanical life: Storage temperature: Shape: Pushbuttons RONTRON-R-JUWEL Ø 22.3 mm IP65 / IP66 / IP69K 3 mm yes yes silver-coloured -25°C ... 70°C 1 million switching cycles -40°C ... 80°C round