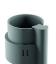

## **Pushbutton head RRJT**

Category: Series: Panel cut-out: Degree of protection: Travel: Illumination: With labelling option: Front bezel Operating temperature: Mechanical life: Storage temperature: Shape: Pushbuttons RONTRON-R-JUWEL Ø 22.3 mm IP65 / IP66 / IP69K 3 mm yes yes silver-coloured -25°C ... 70°C 1 million switching cycles -40°C ... 80°C round