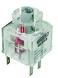

## **Pushbutton head RRJT**

Category: Series: Panel cut-out: Degree of protection: Travel: Illumination: With labelling option: Front bezel Operating temperature: Mechanical life: Storage temperature: Shape: Pushbuttons RONTRON-R-JUWEL Ø 22.3 mm IP65 / IP66 / IP69K 3 mm yes yes silver-coloured -25°C ... 70°C 1 million switching cycles -40°C ... 80°C round