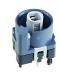

## **Pushbutton head RRJT**

Category: Series: Panel cut-out: Degree of protection: Travel: Illumination: With labelling option: Front bezel Operating temperature: Mechanical life: Storage temperature: Shape: Pushbuttons RONTRON-R-JUWEL Ø 22.3 mm IP65 / IP66 / IP69K 3 mm yes yes silver-coloured -25°C ... 70°C 1 million switching cycles -40°C ... 80°C round