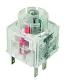

## **Pushbutton head RRJT**

Category: Series: Panel cut-out: Degree of protection: Travel: Illumination: With labelling option: Front bezel Operating temperature: Mechanical life: Storage temperature: Shape: Pushbuttons RONTRON-R-JUWEL Ø 22.3 mm IP65 / IP66 / IP69K 3 mm yes yes silver-coloured -25°C ... 70°C 1 million switching cycles -40°C ... 80°C round