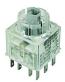

## **Pushbutton head RRJT**

Category: Series: Panel cut-out: Degree of protection: Travel: Illumination: With labelling option: Front bezel Operating temperature: Mechanical life: Storage temperature: Shape: Pushbuttons RONTRON-R-JUWEL Ø 22.3 mm IP65 / IP66 / IP69K 3 mm yes yes silver-coloured -25°C ... 70°C 1 million switching cycles -40°C ... 80°C round