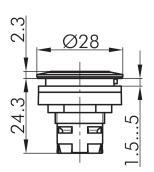

## **Pushbutton head RRJT**

Category: Series: Panel cut-out: Degree of protection: Travel: Illumination: With labelling option: Front bezel Operating temperature: Mechanical life: Storage temperature: Shape: Pushbuttons RONTRON-R-JUWEL Ø 22.3 mm IP65 / IP66 / IP69K 3 mm yes yes silver-coloured -25°C ... 70°C 1 million switching cycles -40°C ... 80°C round