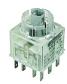

## **Pushbutton head RRJT**

Category: Series: Panel cut-out: Degree of protection: Travel: Illumination: With labelling option: Front bezel Operating temperature: Mechanical life: Storage temperature: Shape: Pushbuttons RONTRON-R-JUWEL Ø 22.3 mm IP65 / IP66 / IP69K 3 mm yes yes silver-coloured -25°C ... 70°C 1 million switching cycles -40°C ... 80°C round