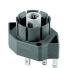

## **Pushbutton head RRJT**

Category: Series: Panel cut-out: Degree of protection: Travel: Illumination: With labelling option: Front bezel Operating temperature: Mechanical life: Storage temperature: Shape: Pushbuttons RONTRON-R-JUWEL Ø 22.3 mm IP65 / IP66 / IP69K 3 mm yes yes silver-coloured -25°C ... 70°C 1 million switching cycles -40°C ... 80°C round