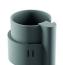

## **Pushbutton head RRJT**

Category: Series: Panel cut-out: Degree of protection: Travel: Illumination: With labelling option: Front bezel Operating temperature: Mechanical life: Storage temperature: Shape: Pushbuttons RONTRON-R-JUWEL Ø 22.3 mm IP65 / IP66 / IP69K 3 mm yes yes silver-coloured -25°C ... 70°C 1 million switching cycles -40°C ... 80°C round