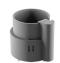

## **Pushbutton head RRJT**

Category: Series: Panel cut-out: Degree of protection: Travel: Illumination: With labelling option: Front bezel Operating temperature: Mechanical life: Storage temperature: Shape: Pushbuttons RONTRON-R-JUWEL Ø 22.3 mm IP65 / IP66 / IP69K 3 mm yes yes silver-coloured -25°C ... 70°C 1 million switching cycles -40°C ... 80°C round