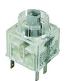

## **Pushbutton head RRJT**

Category: Series: Panel cut-out: Degree of protection: Travel: Illumination: With labelling option: Front bezel Operating temperature: Mechanical life: Storage temperature: Shape: Pushbuttons RONTRON-R-JUWEL Ø 22.3 mm IP65 / IP66 / IP69K 3 mm yes yes silver-coloured -25°C ... 70°C 1 million switching cycles -40°C ... 80°C round