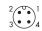

## Note

- pilot light with white LED black front ring

Pin assignment: Pin 1 Pin 2 Pin 3 Pin 4 Type n.c. n.c. LED - LED + LED

Safety instructions / mounting instructions:

- the connector must not be connected or disconnected under load