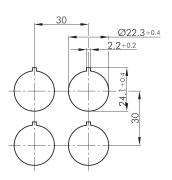

| 22.3 mm                  |
|--------------------------|
| 1.5 1.9 Nm               |
| any                      |
| EN 60947-5-1, EN 61058-1 |
|                          |