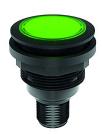

## Pilot light with 4-pole M12 connector

| General Data               |                                            |
|----------------------------|--------------------------------------------|
| Type reference             | SSWN_C010                                  |
| Description                | Pilot light with integrated M12 connector  |
| Approvals                  | CE, cURus, ENEC10, VDE, UKCA               |
| Degree of protection       | IP65 / IP67 (in the front and on the rear) |
| Connection type            | 4-pole M12 connector (integrated), A coded |
| Max. storage temperature   | -40°C 80°C                                 |
| Max. operating temperature | -25°C 70°C                                 |

## Note

- pilot light with white LED black front ring

Pin assignment: Pin 1 Pin 2 Pin 3 Pin 4 Type n.c. n.c. LED - LED + LED

Safety instructions / mounting instructions:

- the connector must not be connected or disconnected under load