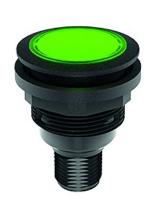

## Pilot light with 4-pole M12 connector

| General Data               |                                            |
|----------------------------|--------------------------------------------|
| Type reference             | SSWN_C010                                  |
| Description                | Pilot light with integrated M12 connector  |
| Approvals                  | CE, cURus, ENEC10, VDE, UKCA               |
| Degree of protection       | IP65 / IP67 (in the front and on the rear) |
| Connection type            | 4-pole M12 connector (integrated), A coded |
| Max. storage temperature   | -40°C 80°C                                 |
| Max. operating temperature | -25°C 70°C                                 |

## Note

- pilot light with white LED black front ring

Pin assignment: Pin 1 Pin 2 Pin 3 Pin 4 Type n.c. n.c. LED - LED + LED

Safety instructions / mounting instructions:

- the connector must not be connected or disconnected under load