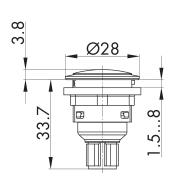

## Pilot light with 4-pole M12 connector

| General Data               |                                            |
|----------------------------|--------------------------------------------|
| Type reference             | SSWN_C010                                  |
| Description                | Pilot light with integrated M12 connector  |
| Approvals                  | CE, cURus, ENEC10, VDE, UKCA               |
| Degree of protection       | IP65 / IP67 (in the front and on the rear) |
| Connection type            | 4-pole M12 connector (integrated), A coded |
| Max. storage temperature   | -40°C 80°C                                 |
| Max. operating temperature | -25°C 70°C                                 |

| 22.3 mm                  |
|--------------------------|
| 1.5 1.9 Nm               |
| any                      |
| EN 60947-5-1, EN 61058-1 |
|                          |