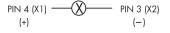

## Note

- pilot light with white LED black front ring

Pin assignment: Pin 1 Pin 2 Pin 3 Pin 4 Type n.c. n.c. LED - LED + LED

Safety instructions / mounting instructions:

- the connector must not be connected or disconnected under load