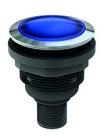

## Pilot light with 4-pole M12 connector

| General Data               |                                            |
|----------------------------|--------------------------------------------|
| Type reference             | SVAN_C010                                  |
| Description                | Pilot light with integrated M12 connector  |
| Approvals                  | CE, cURus, ENEC10, VDE, UKCA               |
| Degree of protection       | IP65 / IP67 (in the front and on the rear) |
| Connection type            | 4-pole M12 connector (integrated), A coded |
| Max. storage temperature   | -40°C 80°C                                 |
| Max. operating temperature | -25°C 70°C                                 |

## Technical Data - Lamp

| Lamp socket       | none, with integrated 3 mm LED white |
|-------------------|--------------------------------------|
| Max. lamp voltage | 30 V AC/DC                           |
| Max. lamp output  | 14 mA (at 24 V DC)                   |

## Note

- pilot light with white LED - stainless steel front ring

Pin assignment: Pin 1 Pin 2 Pin 3 Pin 4 Type n.c. n.c. LED - LED + LED

Safety instructions / mounting instructions: - the connector must not be connected or disconnected under load