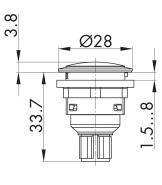

| Additional data                  |                          |
|----------------------------------|--------------------------|
| Mounting aperture                | 22.3 mm                  |
| Tightening torque (mounting nut) | 1.5 1.9 Nm               |
| Mounting position                | any                      |
| Standards                        | EN 60947-5-1, EN 61058-1 |

Data acc. to UL508

Georg Schlegel GmbH & Co. KG Kapellenweg 4 88525 Dürmentingen / Germany ↓ +49 (0)7371 / 502-0
↓ +49 (0)7371 / 502 49
@ info@schlegel.biz
www.schlegel.biz

30

Ø22.3+0.4

2.2+0.2

24.1+0.4

30

Lamp rating