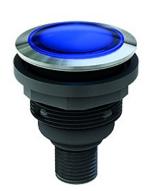

## Pilot light with 4-pole M12 connector

| General Data               |                                            |
|----------------------------|--------------------------------------------|
| Type reference             | SVAN_C010                                  |
| Description                | Pilot light with integrated M12 connector  |
| Approvals                  | CE, cURus, ENEC10, VDE, UKCA               |
| Degree of protection       | IP65 / IP67 (in the front and on the rear) |
| Connection type            | 4-pole M12 connector (integrated), A coded |
| Max. storage temperature   | -40°C 80°C                                 |
| Max. operating temperature | -25°C 70°C                                 |

## Note

- pilot light with white LED - stainless steel front ring

Pin assignment: Pin 1 Pin 2 Pin 3 Pin 4 Type n.c. n.c. LED - LED + LED

Safety instructions / mounting instructions: - the connector must not be connected or disconnected under load