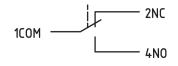

## Contact Unit, momentary

| General Data                 |                                          |
|------------------------------|------------------------------------------|
| Type reference               | СТ                                       |
| Description                  | Snap-action contact block                |
| Approvals                    | CCC, cCSAus, cURus, DNVGL                |
| Contact type                 | 1 inverter                               |
| Degree of protection         | IPOO                                     |
| Operation travel             | 3 mm                                     |
| Connection type              | Faston terminals 2.8 × 0.8 mm            |
| Contact material             | gold-plated 1.5µm                        |
| Max. storage temperature     | -50°C 85°C                               |
| Max. operating temperature   | -30°C 70°C                               |
| Mechanical life              | 1 million switching cycles               |
| Electrical life (rated load) | 1 million switching cycles at rated load |
| Contact resistance NO        | < 50 mOhm (new state)                    |
| Contact resistance NC        | < 100 mOhm (new state)                   |
| Bouncing time NO             | < 10ms                                   |
| Bouncing time NC             | < 10ms                                   |