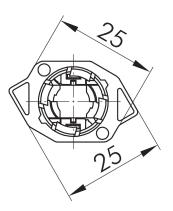

## Contact Unit, momentary

| General Data                 |                                          |
|------------------------------|------------------------------------------|
| Type reference               | СТ                                       |
| Description                  | Snap-action contact block                |
| Approvals                    | CCC, cCSAus, cURus, DNVGL                |
| Contact type                 | 1 inverter                               |
| Degree of protection         | IPOO                                     |
| Operation travel             | 3 mm                                     |
| Connection type              | Faston terminals 2.8 × 0.8 mm            |
| Contact material             | gold-plated 1.5µm                        |
| Max. storage temperature     | -50°C 85°C                               |
| Max. operating temperature   | -30°C 70°C                               |
| Mechanical life              | 1 million switching cycles               |
| Electrical life (rated load) | 1 million switching cycles at rated load |
| Contact resistance NO        | < 50 mOhm (new state)                    |
| Contact resistance NC        | < 100 mOhm (new state)                   |
| Bouncing time NO             | < 10ms                                   |
| Bouncing time NC             | < 10ms                                   |