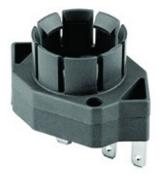

## Contact Unit, momentary

| General Data                 |                                          |
|------------------------------|------------------------------------------|
| Type reference               | СТ                                       |
| Description                  | Snap-action contact block                |
| Approvals                    | CCC, cCSAus, cURus, DNVGL                |
| Contact type                 | 1 inverter                               |
| Degree of protection         | IPOO                                     |
| Operation travel             | 3 mm                                     |
| Connection type              | Faston terminals 2.8 × 0.8 mm            |
| Contact material             | gold-plated 1.5µm                        |
| Max. storage temperature     | -50°C 85°C                               |
| Max. operating temperature   | -30°C 70°C                               |
| Mechanical life              | 1 million switching cycles               |
| Electrical life (rated load) | 1 million switching cycles at rated load |
| Contact resistance NO        | < 50 mOhm (new state)                    |
| Contact resistance NC        | < 100 mOhm (new state)                   |
| Bouncing time NO             | < 10ms                                   |
| Bouncing time NC             | < 10ms                                   |