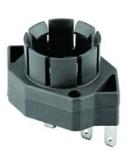

## Contact Unit, momentary

| General Data                 |                                          |
|------------------------------|------------------------------------------|
| Type reference               | СТ                                       |
| Description                  | Snap-action contact block                |
| Approvals                    | CCC, cCSAus, cURus, DNVGL                |
| Contact type                 | 1 inverter                               |
| Degree of protection         | IPOO                                     |
| Operation travel             | 3 mm                                     |
| Connection type              | Faston terminals 2.8 × 0.8 mm            |
| Contact material             | gold-plated 1.5µm                        |
| Max. storage temperature     | -50°C 85°C                               |
| Max. operating temperature   | -30°C 70°C                               |
| Mechanical life              | 1 million switching cycles               |
| Electrical life (rated load) | 1 million switching cycles at rated load |
| Contact resistance NO        | < 50 mOhm (new state)                    |
| Contact resistance NC        | < 100 mOhm (new state)                   |
| Bouncing time NO             | < 10ms                                   |
| Bouncing time NC             | < 10ms                                   |