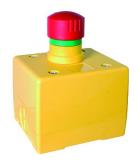

## **Emergency-stop control station IRBQRUVGB**

Description: yellow insulated plastic enclosure, emergency-stop

with position indicator and yellow anti-lock collar, twist to reset, in accordance with EN ISO 13850, IEC/EN 60947-5-1 and IEC/EN 60947-5-5, equipped with 1 NC (optionally: 2 contact blocks

max.)

Category: Equipped insulated plastic enclosures

Protection class: II (protective insulation)

Degree of protection: IP65

Switching function: maintained action

Illumination: no
With labelling option: no
Contact equipment: 1 NC
Colour yellow
mushroom head red
Equipped: yes