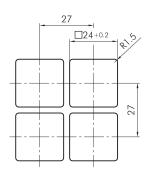

Pushbuttons QUARTRON-JUWEL® 24 x 24 mm II (protective insulation) IP67 3 mm yes yes black green no