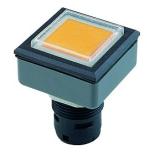

## Short-stroke membrane pushbutton head QXJDMGN

## Description:

Category: Series: Panel cut-out: Protection class: Degree of protection: Travel: Illumination: With labelling option: Front bezel Lens Positive opening: - with transparent silicone protection cap, down to -50° C - with transparent, flat lens, add code letter to type number, e.g. QXJDMRT (red-RT, green-GN, yellow-GB, blue-BL, clear-KL) - with illuminating option, blank nameplateincluded standard or special imprints on request

Pushbuttons QUARTRON-JUWEL® 24 x 24 mm II (protective insulation) IP67 3 mm yes yes black green no