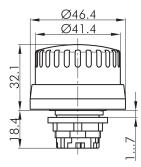

## **Emergency-stop Head RGV**

Description: with yellow anti-lock collar, twist to reset, in

accordance with EN 60204

Category: Emergency-stops

Series: RONDEX
Panel cut-out: Ø 22.3 mm
Degree of protection: in process

Switching function: maintained action

Travel: 6 mm
Illumination: no
With labelling option: no
Front bezel yellow
mushroom head red

Operating temperature: -30°C ... 70°C

Mechanical life: 50,000 switching cycles

Permissive contact: no

Storage temperature: -50°C ... 85°C

Shape: round Foolproof: no Switching position no

indicator:

Anti-lock collar: yes Release: twist