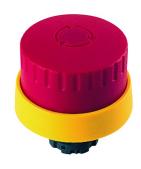

## **Emergency-stop Head RGV**

Description: with yellow anti-lock collar, twist to reset, in

accordance with EN 60204

Category: Emergency-stops

Series: RONDEX
Panel cut-out: Ø 22.3 mm
Degree of protection: in process

Switching function: maintained action

Travel: 6 mm
Illumination: no
With labelling option: no
Front bezel yellow
mushroom head red

Operating temperature: -30°C ... 70°C

Mechanical life: 50,000 switching cycles

Permissive contact: no

Storage temperature: -50°C ... 85°C

Shape: round Foolproof: no Switching position no

indicator:

Anti-lock collar: yes Release: twist