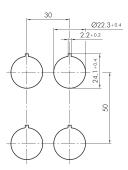

## **Emergency-stop Head RGV**

Description: with yellow anti-lock collar, twist to reset, in

accordance with EN 60204

Category: Emergency-stops

Series: RONDEX
Panel cut-out: Ø 22.3 mm
Degree of protection: in process