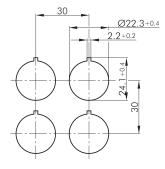

nameplate

Category: Pilot lights

Series: RONTRON-R-JUWEL

Panel cut-out: Ø 22.3 mm

Protection class: II (protective insulation)

Degree of protection: IP65
Illumination: yes
With labelling option: yes

Connection type: screw connection 3x1 mm<sup>2</sup>