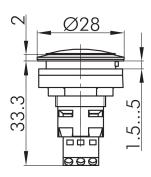

nameplate

Category: Pilot lights

Series: RONTRON-R-JUWEL

Panel cut-out: Ø 22.3 mm

Protection class: II (protective insulation)

Degree of protection: IP65
Illumination: yes
With labelling option: yes

Connection type: screw connection 3x1 mm<sup>2</sup>