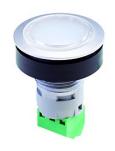

## Two-colour LED pilot light 24V RRJL\_24R\_G

Description: Operating temperature: -25°C ... 60°C Rated

voltage: 24V DC Rated current: max. 10mA per LED Insulating voltage: 0.5kV Insulating resistance: = 2MOhm Connection type: screw connection 3x1mm<sup>2</sup> Pin Assignment Pin 1: red Pin 2: GND Pin 3: green other colours on request incl. lens and

Front bezel silver-coloured LED colour red/green Shape: round