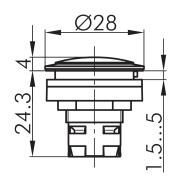

| Additional data                  |             |
|----------------------------------|-------------|
| Mounting aperture                | 22.3 mm     |
| Tightening torque (mounting nut) | max. 1.5 Nm |
| Mounting position                | any         |