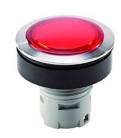

## Pilot light head

| General Data               |                      |
|----------------------------|----------------------|
| Type reference             | rrjvan               |
| Description                | Pilot light head     |
| Approvals                  | CCC, CE, cURus, UKCA |
| Degree of protection       | IP65                 |
| Max. storage temperature   | -40°C 80°C           |
| Max. operating temperature | -25°C 70°C           |

## Note

Series: RONTRON-R-JUWEL

Front ring colour: polished stainless steel