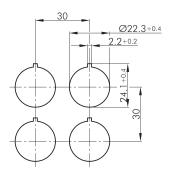

| Additional data                  |             |
|----------------------------------|-------------|
| Mounting aperture                | 22.3 mm     |
| Tightening torque (mounting nut) | max. 1.5 Nm |
| Mounting position                | any         |