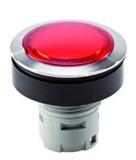

## Pilot light head

| General Data               |                      |
|----------------------------|----------------------|
| Type reference             | rrjvan               |
| Description                | Pilot light head     |
| Approvals                  | CCC, CE, cURus, UKCA |
| Degree of protection       | IP65                 |
| Max. storage temperature   | -40°C 80°C           |
| Max. operating temperature | -25°C 70°C           |

## Note

Series: RONTRON-R-JUWEL

Front ring colour: polished stainless steel