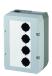

Contact block with two-piece plunger, momentary CZTP2\_549

Insulated plastic enclosure, 1 mounting hole DIRL1V-R22

Insulated plastic enclosure, 1 mounting hole DIRL1VGB-R22

Insulated plastic enclosure, 2 mounting holes DIRL2V-R22

Insulated plastic enclosure, 3 mounting holes DIRL3V-R22

Insulated plastic enclosure, 3 resp. 4 mounting holes DIRL4V-R22

Insulated plastic enclosure, 1 mounting hole IRL1M

Insulated plastic enclosure, 1 mounting hole IRL1M\_GELB

Insulated plastic enclosure, 2 mounting holes IRL2M

Insulated plastic enclosure, 3 mounting holes IRL3M

Insulated plastic enclosure, 5 mounting holes IRL5M

External nameplate holder RRJABT

Insulated plastic enclosure with 1 mounting hole SIL22/1