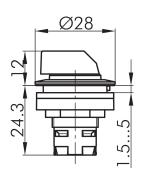

## Selector head, maintained RRJVAWB

Category: Selector switches (momentary/maintained)

Series: RONTRON-R-JUWEL

Panel cut-out: Ø 22.3 mm

Protection class: II (protective insulation)

Degree of protection: IP65