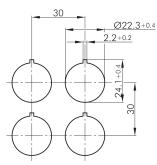

## Selector head, maintained RRJVAWB

Category: Selector switches (momentary/maintained)

Series: RONTRON-R-JUWEL

Panel cut-out: Ø 22.3 mm

Protection class: II (protective insulation)

Degree of protection: IP65