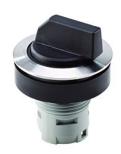

## Selector head, maintained RRJVAWB

Category: Selector switches (momentary/maintained)

Series: RONTRON-R-JUWEL

Panel cut-out: Ø 22.3 mm

Protection class: II (protective insulation)

Degree of protection: IP65

Switching function: maintained action

Illumination: no With labelling option: no

Front bezel stainless steel, polished

Positive opening: no Shape: round