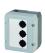

Contact block with two-piece plunger, momentary CZTP2\_549

Insulated plastic enclosure, 1 mounting hole DIRL1V-R22

Insulated plastic enclosure, 1 mounting hole DIRL1VGB-R22

Insulated plastic enclosure, 2 mounting holes DIRL2V-R22

Insulated plastic enclosure, 3 mounting holes DIRL3V-R22

Insulated plastic enclosure, 3 resp. 4 mounting holes DIRL4V-R22

Insulated plastic enclosure, 1 mounting hole IRL1M

Insulated plastic enclosure, 1 mounting hole IRL1M\_GELB

Insulated plastic enclosure, 2 mounting holes IRL2M

Insulated plastic enclosure, 3 mounting holes IRL3M

Insulated plastic enclosure, 5 mounting holes IRL5M

External nameplate holder RRJABT

Insulated plastic enclosure with 1 mounting hole SIL22/1