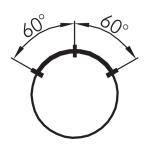

I= Switching position >= Spring return

## Selector head, maintained RRJVAWB

Category: Selector switches (momentary/maintained)

Series: RONTRON-R-JUWEL

Panel cut-out: Ø 22.3 mm

Protection class: II (protective insulation)

Degree of protection: IP65

Switching function: maintained action

Illumination: no With labelling option: no

Front bezel stainless steel, polished

Positive opening: no Shape: round

## **Optional accessory**



AS-Interface slave ASI\_BZ



Contact block, momentary AZ2N



Contact block, momentary AZ4I



Contact block, momentary AZ4O



Contact block, momentary BZII





Contact block, momentary BZIIK



Contact block, momentary BZIIK\_AU



Contact block, momentary BZII\_AU



Contact block, momentary BZOI



Contact block, momentary BZOIK



Contact block,