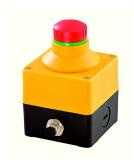

## Emergency-stop control station with M12 connector - 2NC SIL QRBUVOO M12

Description: with switching position indicator and yellow anti-

lock collar, twist release, acc. to EN ISO 13850, VDE 0660, sect.200, IEC/EN 60947-5-1 and IEC/EN 60947-5-5 for technical data on the appropriate contact blocks refer to previous page

mounting hole dia. 4.2 mm

Category: Equipped insulated plastic enclosures

Series: SIL

Degree of protection: IP65
Illumination: no
With labelling option: no
Contact equipment: 2 NC

Colour dark-grey bottom part/yellow cover

Cable entry: 4-pole M12, A coded

Anti-lock collar: yes

Release: twist right or left

Switching position yes

indicator:

Foolproof: yes Equipped: yes