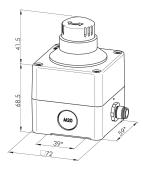

mounting hole dia. 4.2 mm

Category: Equipped insulated plastic enclosures

Series: SIL

Degree of protection: IP65
Illumination: no
With labelling option: no
Contact equipment: 2 NC

Colour dark-grey bottom part/yellow cover

Cable entry: 4-pole M12, A coded

Anti-lock collar: yes

Release: twist right or left

Switching position yes

indicator:

Foolproof: yes Equipped: yes