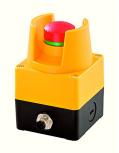

## Emergency-stop control station with M12 connector - 2NC+1NO SIL\_QRSKUVOOIM12

no

yes

Description:

Category: Series: Degree of protection: Illumination: With labelling option: Contact equipment: Colour Release: Switching position indicator: Foolproof: Cable entry: Anti-lock collar: Permissive contact: Equipped: with switching position indicator and yellow collar, twist release, acc. to EN ISO 13850, VDE 0660, sect.200, IEC/EN 60947-5-1 and IEC/EN 60947-5-5 for technical data on the appropriate contact blocks refer to previous page mounting hole dia. 4.2 mm

Equipped insulated plastic enclosures SIL IP65 no no 2 NC + 1 NO dark-grey bottom part/yellow cover twist right or left yes 8-pole M12, A coded yes