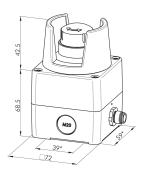

## Emergency-stop control station with M12 connector - 2NC+1NO SIL\_QRSKUVOOIM12

no

yes

Description:

Category: Series: Degree of protection: Illumination: With labelling option: Contact equipment: Colour Release: Switching position indicator: Foolproof: Cable entry: Anti-lock collar: Permissive contact: Equipped: with switching position indicator and yellow collar, twist release, acc. to EN ISO 13850, VDE 0660, sect.200, IEC/EN 60947-5-1 and IEC/EN 60947-5-5 for technical data on the appropriate contact blocks refer to previous page mounting hole dia. 4.2 mm

Equipped insulated plastic enclosures SIL IP65 no no 2 NC + 1 NO dark-grey bottom part/yellow cover twist right or left yes 8-pole M12, A coded yes