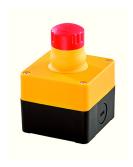

## Emergency-stop control station for hygienic application SIL QRUVPOO

Description: twist release E-stop, compliant to BG acc. to DIN EN 1672-2 and GS-FW 01/01 For technical data

on the appropriate contact blocks refer to following page. Mounting hole dia. 4.2 mm

Category: Equipped insulated plastic enclosures

Series: SIL

Degree of protection: IP66 / IP69K

Illumination: no
With labelling option: no
Contact equipment: 2 NC

Colour black bottom part/yellow cover

no

Cable entry: break-through wall M20

Anti-lock collar: no

Release: twist right or left

Switching position

indicator:

Foolproof: yes Equipped: yes