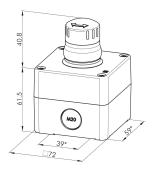

## Emergency-stop control station for hygienic application SIL QRUVPOO

Description: twist release E-stop, compliant to BG acc. to DIN EN 1672-2 and GS-FW 01/01 For technical data

on the appropriate contact blocks refer to following page. Mounting hole dia. 4.2 mm

Category: Equipped insulated plastic enclosures

Series: SIL

Degree of protection: IP66 / IP69K

Illumination: no
With labelling option: no
Contact equipment: 2 NC

Colour black bottom part/yellow cover

no

Cable entry: break-through wall M20

Anti-lock collar: no

Release: twist right or left

Switching position

indicator:

Foolproof: yes Equipped: yes